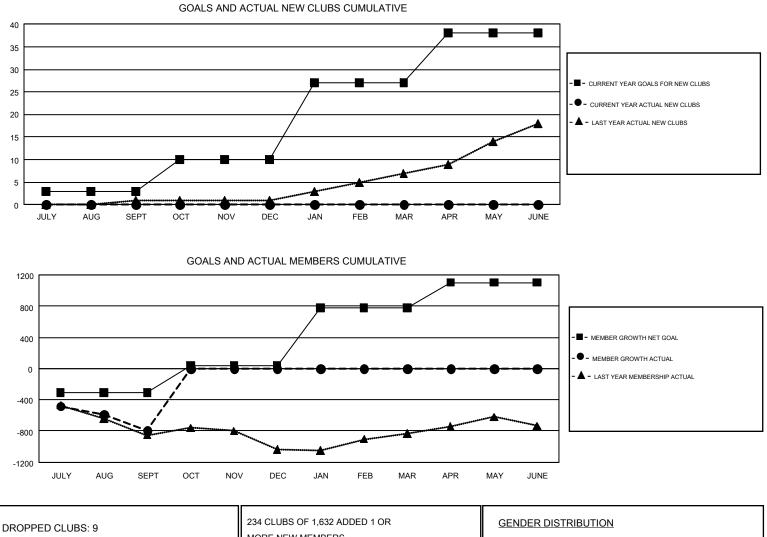

## GAT Constitutional Area 2

REPORT DOES NOT INCLUDE CLUBS IN UNDISTRICTED AREAS.

| Clubs                 |               |           |               | Members               |                           |                         |                                                    |  |
|-----------------------|---------------|-----------|---------------|-----------------------|---------------------------|-------------------------|----------------------------------------------------|--|
| RESULTS FOR 2017-2018 |               |           |               | RESULTS FOR 2017-2018 |                           |                         |                                                    |  |
| QUARTER               | NEW CLUB GOAL | NEW CLUBS | DROPPED CLUBS | QUARTER               | MEMBER GROWTH NET<br>GOAL | MEMBER GROWTH<br>ACTUAL | DROPPED<br>MEMBERS ACTUAL<br>(including transfers) |  |
| JULY/AUG/SEPT         | 3             | 0         | 9             | JULY/AUG/SEPT         | -309                      | 481                     | 1,276                                              |  |
| OCT/NOV/DEC           | 7             | 0         | 0             | OCT/NOV/DEC           | 350                       | 0                       | 0                                                  |  |
| JAN/FEB/MAR           | 17            | 0         | 0             | JAN/FEB/MAR           | 737                       | 0                       | 0                                                  |  |
| APR/MAY/JUNE          | 11            | 0         | 0             | APR/MAY/JUNE          | 324                       | 0                       | 0                                                  |  |

| DROPPED CLUBS: 9 |       | 234 CLUBS OF 1,632 ADDED 1 OR | GENDER DIST                        | GENDER DISTRIBUTION       |       |  |
|------------------|-------|-------------------------------|------------------------------------|---------------------------|-------|--|
|                  |       | MORE NEW MEMBERS              | MALE                               | 27,014 (69.24%)           |       |  |
|                  |       |                               | FEMALE                             | 12,002 (30.76%)           |       |  |
| DROPPED MEMBERS  |       |                               |                                    |                           |       |  |
| DECEASED         | 133   | CLICK HERE FOR CUMULATIVE     | TOTAL FAMILY UNIT                  | TOTAL FAMILY UNIT MEMBERS |       |  |
| CLUB CANCELLED   | 33    | MEMBERSHIP DATA               | FAMILY MEMBERS PAYING HALF<br>DUES |                           | 3,681 |  |
| OTHER            | 1,109 |                               |                                    |                           |       |  |
| TOTAL            | 1,275 |                               | DUES                               |                           |       |  |
|                  |       | _                             |                                    |                           |       |  |